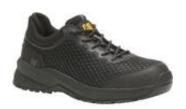

## **DETAILS**

**GENDER:** Men's

SIZE RANGE: US Size M 7-12

1H22 Global Work / Sport Work / ASTM / New / Men's

P91349 Black/Black