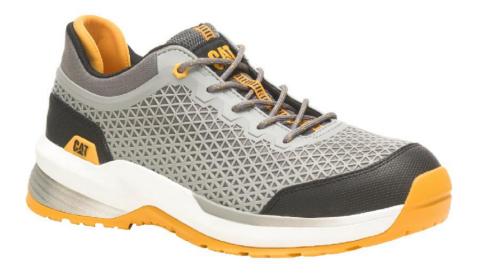

## STREAMLINE 2.0 CT - MEDIUM CHARCOAL/PALOMA

P91346

1H22 New Shoe, 1H22 Key Story

Fast. Athletic. And built for the grind. The Streamline 2.0 is made for game day. With the look and feel of a running shoe, the protection of a composite toe, and breathability from Kurim materials, this shoe is built for the hustle.

## **FEATURES AND BENEFITS**

Nylon Mesh/TPU/PU Nubuck Soft, breathable nylon mesh lining Molded PU foam footbed for underfoot comfort

Soft, breathable nylon mesh sock lining with CLEANSPORT NXT pro-biotic odor control Comfort engineered to support your foot. Made with lightweight cushioning that is durable and provides more energy return than other foams.

T1484

Durable rubber outsole for traction Strobel Construction